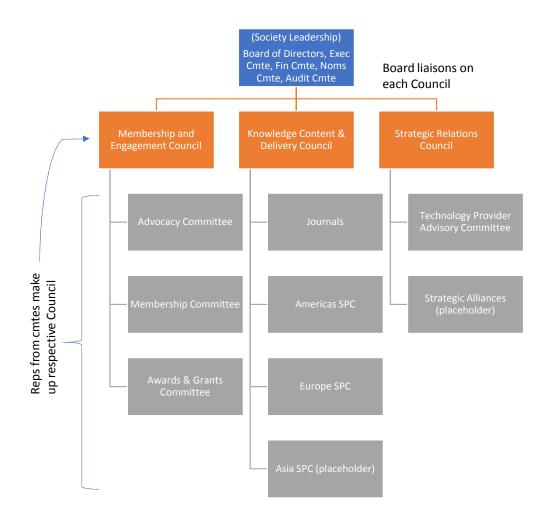

#### **Governance Structure**

## Membership & Engagement Council

Identifies trends and needs in the SLAS
Community and among potential
customers. Directs respective
committees to respond.

#### Advocacy Committee

Will pay attention to policy issues on a global scale that could impact the SLAS community. Keep community and SLAS leadership informed and advise when action should be taken.

#### Membership Committee

Ensures SLAS products and services meet the needs of membership first, then community, across all priority demographics. Monitors engagement activity across all demographics and creates plans for constant improvement. Ensures appropriate volunteer opps and their promotion.

## Awards & Grants Committee

Manages all SLAS Awards and Grants. Assesses need for new programs, adjusting or sun setting current programs.

#### Knowledge Content & Delivery Council

Oversight for all SLAS content and delivery across all subjects, methods of delivery and location

#### Journals

EIC's, Ed Boards, Assoc Editors, etc.

#### **Americas SPC**

Directs and creates all scientific content and live delivery in North America: Intl Conf, Short Courses, single topic events, webinars etc.

#### Europe SPC

Directs and creates all scientific content and live delivery in Europe: Conference, single topic events, webinars, etc.

#### Asia SPC

Directs and creates all scientific content and live delivery in Asia: Conference, single topic events, webinars, etc.

### Strategic Relations Council

External relations, keeps an eye for growth opportunities and manages new programs while in their start-up phase

# Technology Provider Advisory Committee

Merging of previous Exhibitor Advisory Committee and Europe Industry Cmte. Provides information and counsel to SLAS on the needs of the vendor community.

## Strategic Alliances

Ensures SLAS is allied with organizations that can complement and extend the Society's mission